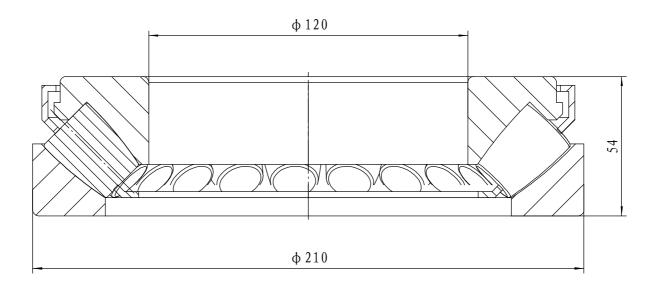

- 1 rated load: Cr= 765 kN; Cor= 2120 kN
- 2 Heat treatment according to the current standards

| 07     | cage         |    |    |   | brass                     |                                                                                                                                                                                                           | ·      |      |    |
|--------|--------------|----|----|---|---------------------------|-----------------------------------------------------------------------------------------------------------------------------------------------------------------------------------------------------------|--------|------|----|
| 04     | roller       |    |    |   | steel GCr15-GB/T18254     |                                                                                                                                                                                                           |        |      |    |
| 02     | shaft washe  | er |    |   | steel GCr15SiMn-GB/T18254 |                                                                                                                                                                                                           |        |      |    |
| 01     | house washer |    |    |   | steel GCr15SiMn-GB/T18254 |                                                                                                                                                                                                           |        |      |    |
| serial | Name         |    | Qt | у | Material                  | weigh                                                                                                                                                                                                     | t (kg) | 7.35 | KG |
|        |              |    |    |   | Thrust roller bearing     | 29324 E  Add: D1805, No. 3 Lianmeng road, Luoyang, Henan, China. Postal: 471003 Phone: +86-379-68611678 Fax: +86-379-68611679 E-mail: salesMjch-bearing.com  Luoyang Jiecheng Bearing Technology Co., Ltd |        |      |    |